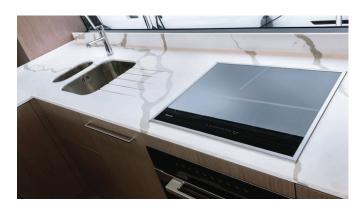

#### Ideal for countertops, vanities, bar tops, tabletops, and wall cladding.

This revolutionizing high density, ready to install material offers unmatched durability, luxury aesthetics, and seamless installation with no need for secondary fabrication. Designed for both residential and commercial applications, this 20mm & 25mm thick solid surface provides the perfect balance of strength, beauty, and convenience.

#### Heat, Stain & Scratch Resistant

Designed to withstand everyday wear and tear in both residential and commercial spaces.