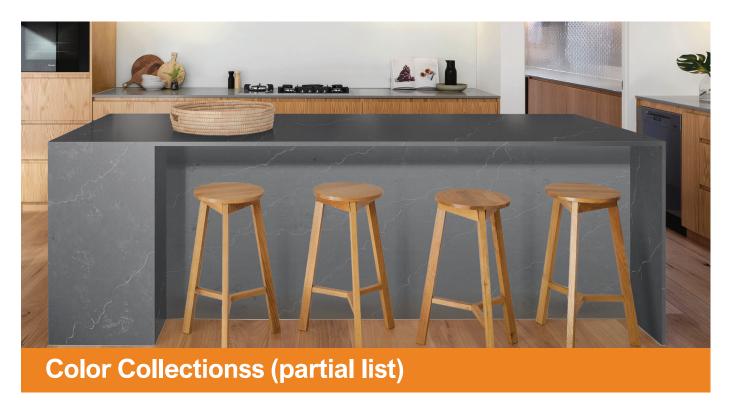

#### Ideal for countertops, vanities, bar tops, tabletops, and wall cladding.

This revolutionizing high density, ready to install material offers unmatched durability, luxury aesthetics, and seamless installation with no need for secondary fabrication. Designed for both residential and commercial applications, this 20mm & 25mm thick solid surface provides the perfect balance of strength, beauty, and convenience.

## **Elegance, Luxury & Durability**

Introducing our Next-Generation Solid Surface Material—a 20/25mm thick, silica-free innovation that offers superior density and hardness compared to traditional solid surfaces. Expertly engineered through advanced compression molding techniques, this material provides enhanced durability and a more realistic marble veining, making it an ideal choice for kitchen and bathroom countertops.