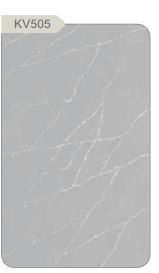

#### **Bold, Natural Veining**

Stunning Calacatta-style aesthetics for a premium look.