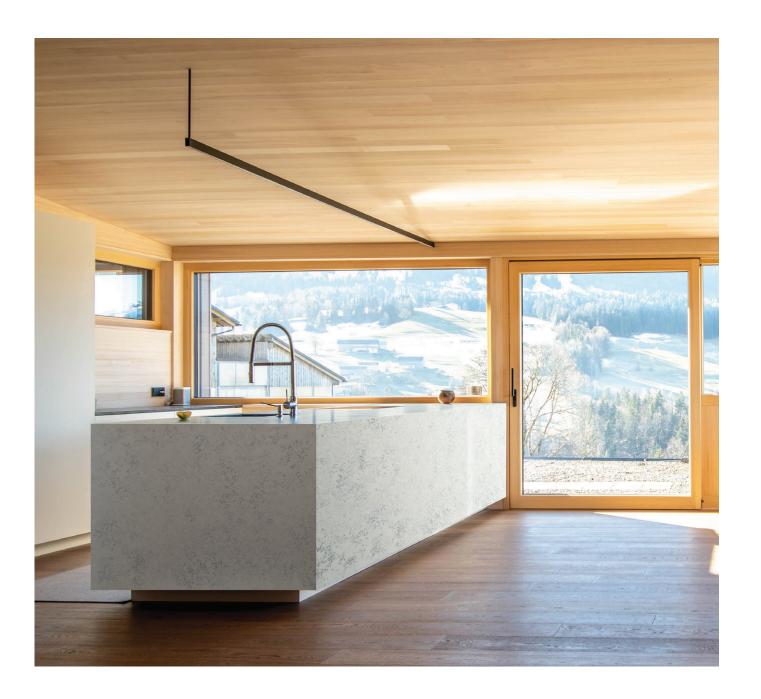

## **Elegance, Luxury & Durability**

Introducing our Next-Generation Solid Surface Material—a 20/25mm thick, silica-free innovation that offers superior density and hardness compared to traditional solid surfaces. Expertly engineered through advanced compression molding techniques, this material provides enhanced durability and a more realistic marble veining, making it an ideal choice for kitchen and bathroom countertops.

#### Ideal for countertops, vanities, bar tops, tabletops, and wall cladding.

This revolutionizing high density, ready to install material offers unmatched durability, luxury aesthetics, and seamless installation with no need for secondary fabrication. Designed for both residential and commercial applications, this 20mm & 25mm thick solid surface provides the perfect balance of strength, beauty, and convenience.