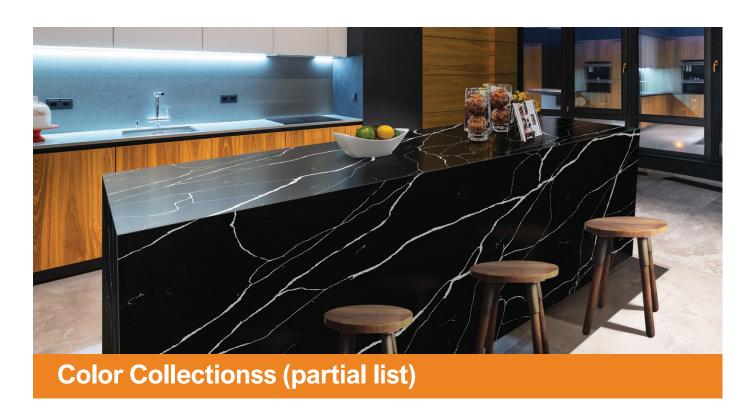

#### Ideal for countertops, vanities, bar tops, tabletops, and wall cladding.

This revolutionizing high density, ready to install material offers unmatched durability, luxury aesthetics, and seamless installation with no need for secondary fabrication. Designed for both residential and commercial applications, this 20mm & 25mm thick solid surface provides the perfect balance of strength, beauty, and convenience.

**Bathrooms** 

**Food Services** 

Wall Panels

**Kitchens** 

**Reception Counters** 

**Bar Counter** 