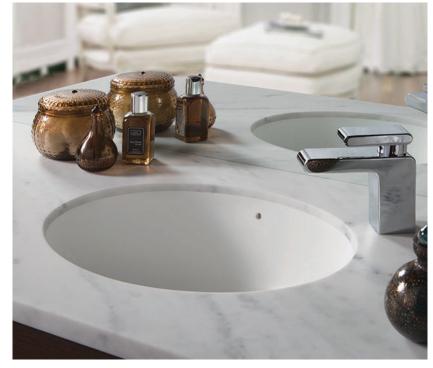

**Bathrooms** 

**Food Services** 

Wall Panels

**Kitchens** 

**Reception Counters** 

**Bar Counter** 

## **Elegance, Luxury & Durability**

Introducing our Next-Generation Solid Surface Material—a 20/25mm thick, silica-free innovation that offers superior density and hardness compared to traditional solid surfaces. Expertly engineered through advanced compression molding techniques, this material provides enhanced durability and a more realistic marble veining, making it an ideal choice for kitchen and bathroom countertops.