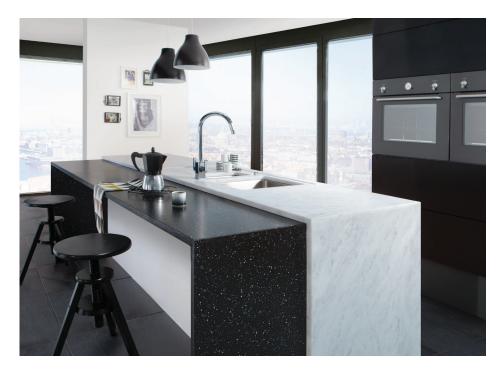

#### Ideal for countertops, vanities, bar tops, tabletops, and wall cladding.

This revolutionizing high density, ready to install material offers unmatched durability, luxury aesthetics, and seamless installation with no need for secondary fabrication. Designed for both residential and commercial applications, this 20mm & 25mm thick solid surface provides the perfect balance of strength, beauty, and convenience.

**Bathrooms** 

**Food Services** 

Wall Panels

**Kitchens** 

**Reception Counters** 

**Bar Counter** 